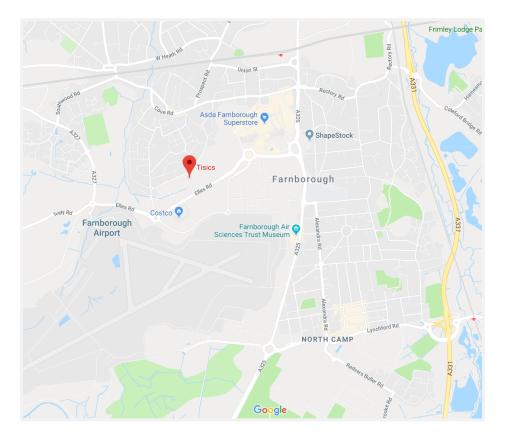

# **DIRECTIONS**

### **ADDRESS:**

22 Invincible Road
Farnborough
Hampshire
GU14 7OU

#### BY CAR:

Please use "TISICS" when navigating through Google or Apple Maps. The postcode alone does not lead to our building.

On-site parking is available but limited.